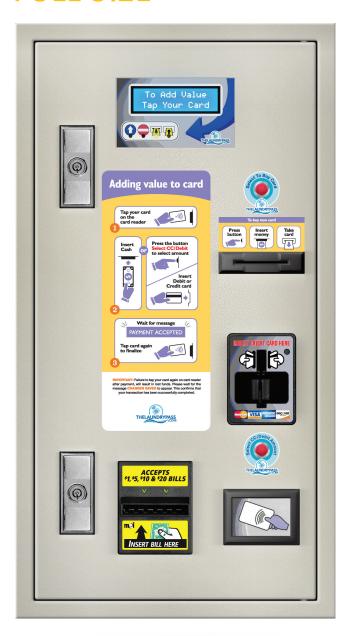

## TLP1426BDC

The TLPFUM-1426 full-size units are constructed with heavy-duty solid steel, featuring dual T-handle tubular locks with proprietary anti-vandal measures, including resistance against forced-entry attacks with specially designed access doors and concealed hinges. The Laundry Pass add-value stations are designed to service high-volume traffic with ease through the use of a unique contactless card reader, that enables fast turnaround through RFID.

Card dispensers come with a capacity of 200 cards and are built to last with a ribbon-free mechanism. The unit can also be managed locally through the included configuration keyboard and optional display, obviating the need for network connectivity, and can be configured with a rear access panel to provide access on the other side of a wall for an office.